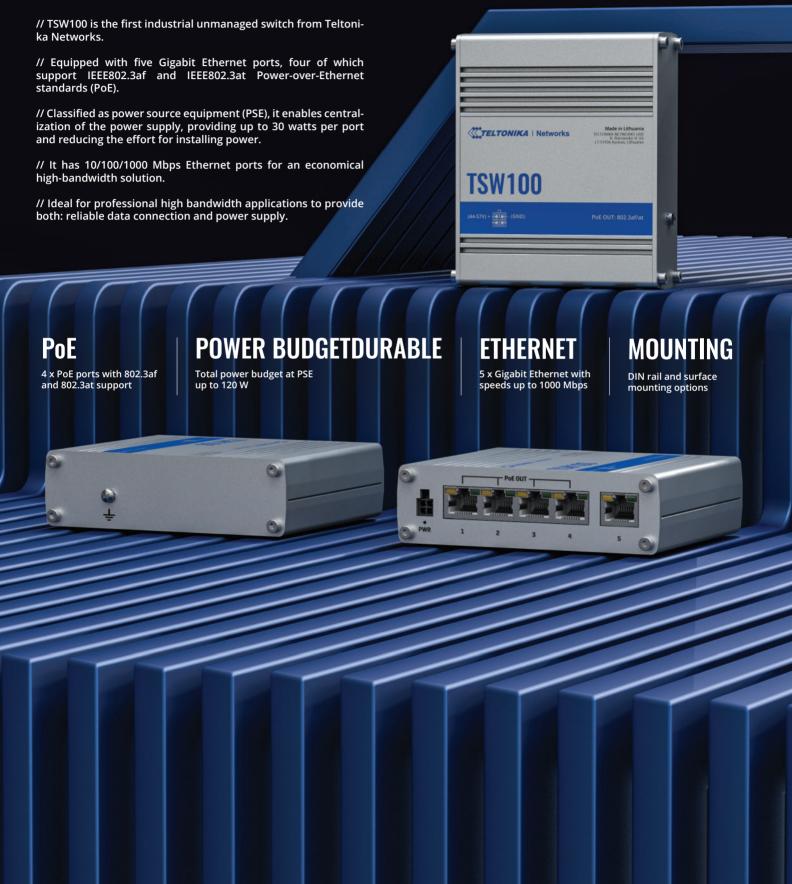

# **TSW100** INDUSTRIAL UNMANAGED POE+ SWITCH

**FLYER // TSW100** 

TSW100 360° VIEW

Copyright © 2023, TELTONIKA NETWORKS. Specifications and information given in this document are subject to change by TELTONIKA NETWORKS without prior notice.

## **KEY FEATURES**

### HARDWARE

| 4-pin power socket, 7-58 VDC                                                     |
|----------------------------------------------------------------------------------|
| ldle: 2 W / Max (no PoE): 9 W / PoE Max: 129 W                                   |
| 802.3af/at (max 30 W per port, total power budget 120W)                          |
| 5 x 10/100/1000 Ethernet ports: 4 x PoE Out, 1 x ETH                             |
| 10 x Ethernet, 1 x Power                                                         |
| IP30                                                                             |
| -40 °C to 75 °C                                                                  |
| Aluminium housing with wall or DIN rail mounting option and grounding capability |
| 115 x 32 x 95 mm                                                                 |
| 350 g                                                                            |
|                                                                                  |