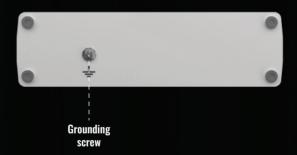

### HARDWARE

| 4-pin power socket, 7-58 VDC                                                     |
|----------------------------------------------------------------------------------|
| ldle: 2 W / Max (no PoE): 9 W / PoE Max: 129 W                                   |
| 802.3af/at (max 30 W per port, total power budget 120W)                          |
| 5 x 10/100/1000 Ethernet ports: 4 x PoE Out, 1 x ETH                             |
| 10 x Ethernet, 1 x Power                                                         |
| IP30                                                                             |
| -40 °C to 75 °C                                                                  |
| Aluminium housing with wall or DIN rail mounting option and grounding capability |
| 115 x 32 x 95 mm                                                                 |
| 350 g                                                                            |
|                                                                                  |

FRONT VIEW

BACK VIEW