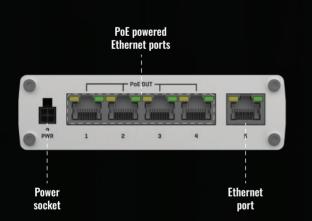

### HARDWARE

| 4-pin power socket, 7-58 VDC                                                     |
|----------------------------------------------------------------------------------|
| ldle: 2 W / Max (no PoE): 9 W / PoE Max: 129 W                                   |
| 802.3af/at (max 30 W per port, total power budget 120W)                          |
| 5 x 10/100/1000 Ethernet ports: 4 x PoE Out, 1 x ETH                             |
| 10 x Ethernet, 1 x Power                                                         |
| IP30                                                                             |
| -40 °C to 75 °C                                                                  |
| Aluminium housing with wall or DIN rail mounting option and grounding capability |
| 115 x 32 x 95 mm                                                                 |
| 350 g                                                                            |
|                                                                                  |

FRONT VIEW

BACK VIEW