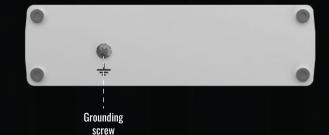

#### **HARDWARE**

| Powering option           | 2-pin power DC socket, 9-30 VDC                                                 |
|---------------------------|---------------------------------------------------------------------------------|
| Power consumption         | 0.64 W / Max: 2.31 W / PoE Max: 112.58 W                                        |
| PSU                       | 12 V or 24 V car battery-powered. No additional PSU is required.                |
| PoE standart              | 802.3af/at (max 30 W per port, total power budget 60W)                          |
| Ethernet                  | 5 x 10/100/1000 Ethernet ports: 4 x PoE, 1 x Uplink                             |
| Status LEDs               | 10 x Ethernet, 1 x Power                                                        |
| Ingress protection rating | IP30                                                                            |
| Operating temperature     | -40 °C to 75 °C                                                                 |
| Housing                   | Aluminum housing with wall or DIN rail mounting option and grounding capability |
| Dimensions                | 115 x 32 x 95 mm                                                                |
| Weight                    | 354 g                                                                           |