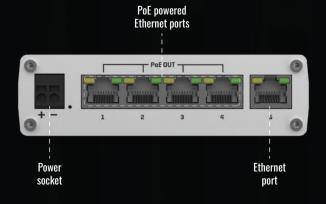

## POE+

4 x PoE+ ports with 802.3af and 802.3at support.

### FTHERNET

5 x Gigabit Ethernet ports with up to 1000 Mbps

# **LOW VOLTAGE INPUT**

9-30 V power range for PoE+

#### **HARDWARE**

| Powering option           | 2-pin power DC socket, 9-30 VDC                                                 |
|---------------------------|---------------------------------------------------------------------------------|
| Power consumption         | 0.64 W / Max: 2.31 W / PoE Max: 112.58 W                                        |
| PSU                       | 12 V or 24 V car battery-powered. No additional PSU is required.                |
| PoE standart              | 802.3af/at (max 30 W per port, total power budget 60W)                          |
| Ethernet                  | 5 x 10/100/1000 Ethernet ports: 4 x PoE, 1 x Uplink                             |
| Status LEDs               | 10 x Ethernet, 1 x Power                                                        |
| Ingress protection rating | IP30                                                                            |
| Operating temperature     | -40 °C to 75 °C                                                                 |
| Housing                   | Aluminum housing with wall or DIN rail mounting option and grounding capability |
| Dimensions                | 115 x 32 x 95 mm                                                                |
| Weight                    | 354 g                                                                           |