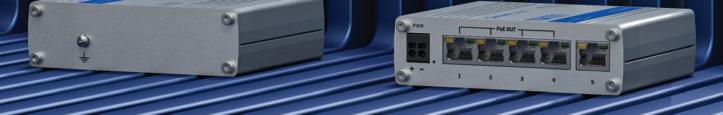

# TSW101

## **AUTOMOTIVE POE+ SWITCH**



TSW101 360 \*VIEW

The TSW101 is a plug-and-play automotive switch dedicated to in-vehicle applications. Featuring five Gigabit Ethernet ports, including four with PoE+ support, the TSW101 can power your end devices while connecting them to the Internet. This automotive switch can be powered by 12 V or 24 V car battery, requiring no additional PSU.



# **AUTOMOTIVE SWITCH**

Ideal for in-vehicle solutions

## POE+

4 x PoE+ ports with 802.3af and 802.3at support.

### FTHERNET

5 x Gigabit Ethernet ports with up to 1000 Mbps

# **LOW VOLTAGE INPUT**

9-30 V power range for PoE+





# **KEY FEATURES**

#### **HARDWARE**

| Powering option           | 2-pin power DC socket, 9-30 VDC                                                 |
|---------------------------|---------------------------------------------------------------------------------|
| Power consumption         | 0.64 W / Max: 2.31 W / PoE Max: 112.58 W                                        |
| PSU                       | 12 V or 24 V car battery-powered. No additional PSU is required.                |
| PoE standart              | 802.3af/at (max 30 W per port, total power budget 60W)                          |
| Ethernet                  | 5 x 10/100/1000 Ethernet ports: 4 x PoE, 1 x Uplink                             |
| Status LEDs               | 10 x Ethernet, 1 x Power