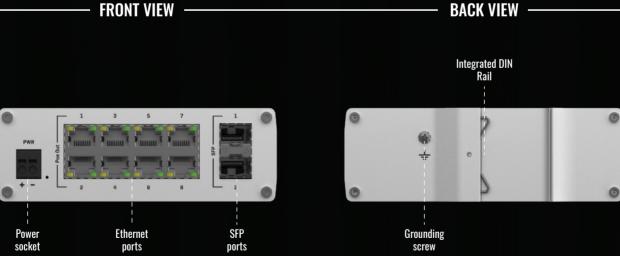

\*PoE operates properly only when connected power supply outputs 44 V or higher voltage

ports

#### Grounding screw

ports