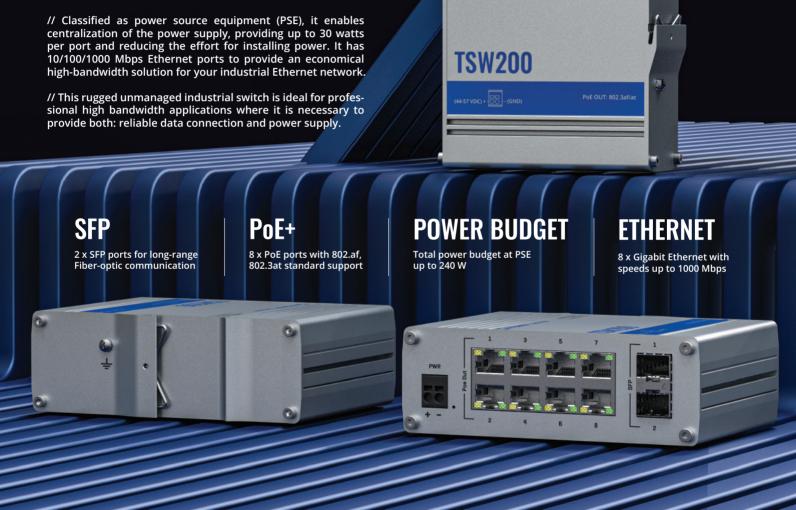

# TSW200 Poe+ GIGABIT ETHERNET SWITCH

// TSW200 is industrial unmanaged switch from Teltonika Networks.

// TSW200 is equipped with 2 SFP ports for long-range Fiber-optic communication and 8 Gigabit Ethernet ports which support IEEE802.3af and IEE802.3at Power-over-Ethernet standards.

## **KEY FEATURES**