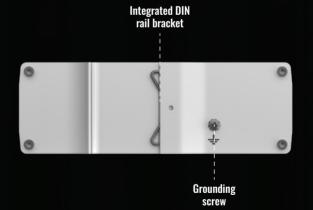

#### HARDWARE

| Power connector             | 2-pin industrial DC power socket                                                 |
|-----------------------------|----------------------------------------------------------------------------------|
| Input voltage range         | 7-57 VDC                                                                         |
| Power consumption           | ldle: 1.03 W, Max: 3.71W                                                         |
| Ethernet                    | 8 x 10/100/1000 Mbps Ethernet ports                                              |
| SFP                         | 2 x SFP ports for Optical interfaces                                             |
| IEEE 802.3 series standards | 802.3i, 802.3u, 802.3ab, 802.3x, 802.3az                                         |
| Status LEDs                 | 16 x Ethernet, 1 x Power, 2 x SFP activity                                       |
| Ingress protection rating   | IP30                                                                             |
| Operating temperature       | -40 °C to 75 °C                                                                  |
| Housing                     | Aluminum housing with wall or DIN rail mounting options and grounding capability |
| Dimensions                  | 132 x 44.2 x 95.1 mm                                                             |
| Weight                      | 500 g                                                                            |
| Installation                | Desktop, wall or DIN rail mountable (additional kit needed)                      |
|                             |                                                                                  |