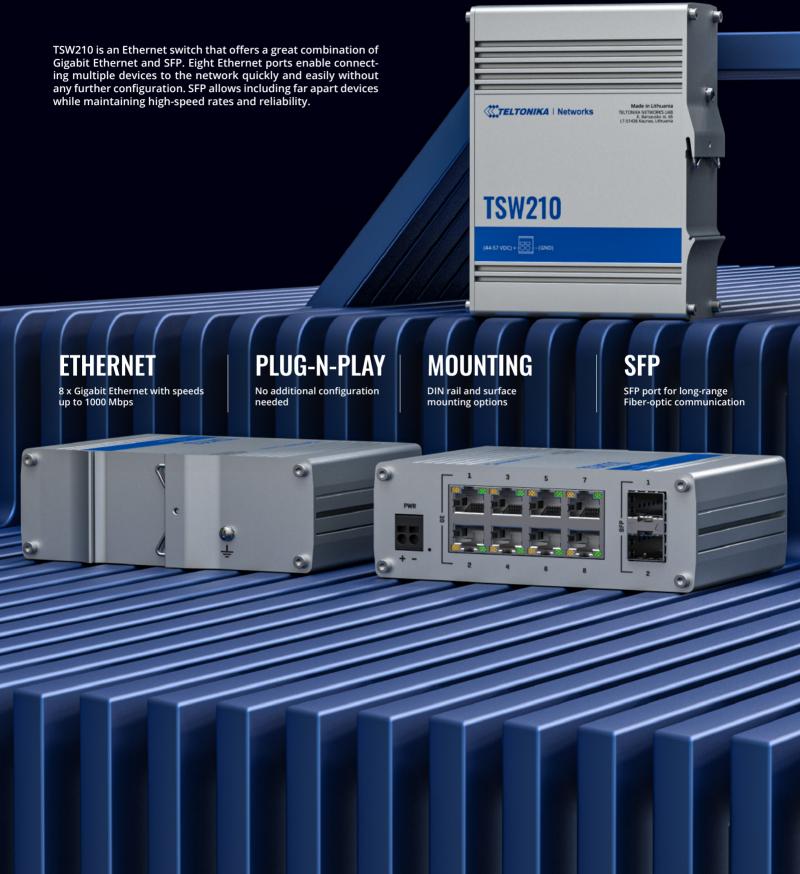

#### HARDWARE

| Power connector             | 2-pin industrial DC power socket                                                 |
|-----------------------------|----------------------------------------------------------------------------------|
| Input voltage range         | 7-57 VDC                                                                         |
| Power consumption           | ldle: 1.03 W, Max: 3.71W                                                         |
| Ethernet                    | 8 x 10/100/1000 Mbps Ethernet ports                                              |
| SFP                         | 2 x SFP ports for Optical interfaces                                             |
| IEEE 802.3 series standards | 802.3i, 802.3u, 802.3ab, 802.3x, 802.3az                                         |
| Status LEDs                 | 16 x Ethernet, 1 x Power, 2 x SFP activity                                       |
| Ingress protection rating   | IP30                                                                             |
| Operating temperature       | -40 °C to 75 °C                                                                  |
| Housing                     | Aluminum housing with wall or DIN rail mounting options and grounding capability |
| Dimensions                  | 132 x 44.2 x 95.1 mm                                                             |
| Weight                      | 500 g                                                                            |
| Installation                | Desktop, wall or DIN rail mountable (additional kit needed)                      |
|                             |                                                                                  |