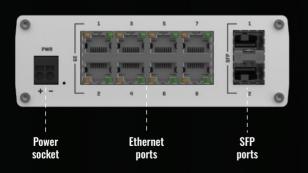

#### HARDWARE

| Power connector             | 2-pin industrial DC power socket                                                 |
|-----------------------------|----------------------------------------------------------------------------------|
| Input voltage range         | 7-57 VDC                                                                         |
| Power consumption           | ldle: 1.03 W, Max: 3.71W                                                         |
| Ethernet                    | 8 x 10/100/1000 Mbps Ethernet ports                                              |
| SFP                         | 2 x SFP ports for Optical interfaces                                             |
| IEEE 802.3 series standards | 802.3i, 802.3u, 802.3ab, 802.3x, 802.3az                                         |
| Status LEDs                 | 16 x Ethernet, 1 x Power, 2 x SFP activity                                       |
| Ingress protection rating   | IP30                                                                             |
| Operating temperature       | -40 °C to 75 °C                                                                  |
| Housing                     | Aluminum housing with wall or DIN rail mounting options and grounding capability |
| Dimensions                  | 132 x 44.2 x 95.1 mm                                                             |
| Weight                      | 500 g                                                                            |
| Installation                | Desktop, wall or DIN rail mountable (additional kit needed)                      |
|                             |                                                                                  |

FRONT VIEW

**BACK VIEW** 