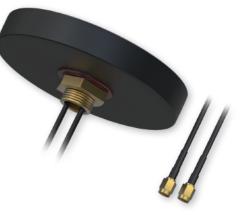

## COMBO MIMO MOBILE Roof Sma Antenna

## **TECHNICAL DATA**

| LTE ANTENNA       |                             |
|-------------------|-----------------------------|
| Frequency range   | 698 - 960 / 1710 - 2690 MHz |
| Polarization      | Linear                      |
| Main antenna gain | 2.5 dBi                     |
| Aux antenna gain  | 2.0 dBi                     |
| V.S.W.R           | < 3.0                       |
| Impedance         | 50 Ω                        |
| Connector         | SMA Male                    |

## MECHANICAL/ENVIRONMENTAL

| Mounting method                  | Screw                          |
|----------------------------------|--------------------------------|
| Radome ingress protection rating | IP65                           |
| Radome material                  | UV resistant plastic and cable |
| Weight                           | 215 g                          |
| Housing dimensions               | Ø 81.3 x 15.2 mm               |
| Cable                            | 2x RG174, 3000 mm              |
| Operating temperature            | -40 - +85 °C                   |
| UV resistance                    | ✓                              |
| RoHS Compliant                   | $\checkmark$                   |