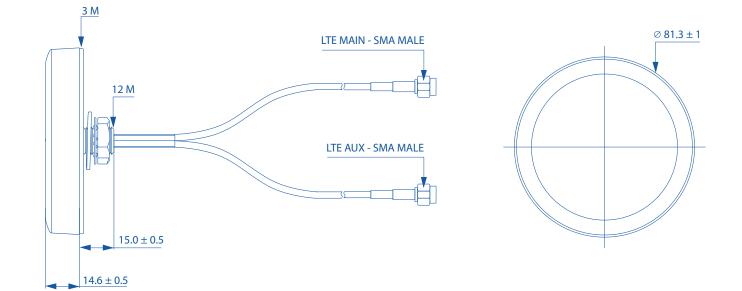

## **TECHNICAL DATA**

| LTE ANTENNA       |                             |
|-------------------|-----------------------------|
| Frequency range   | 698 - 960 / 1710 - 2690 MHz |
| Polarization      | Linear                      |
| Main antenna gain | 2.5 dBi                     |
| Aux antenna gain  | 2.0 dBi                     |
| V.S.W.R           | < 3.0                       |
| Impedance         | 50 Ω                        |
| Connector         | SMA Male                    |

## MECHANICAL/ENVIRONMENTAL

| Mounting method                  | Screw                          |
|----------------------------------|--------------------------------|
| Radome ingress protection rating | IP65                           |
| Radome material                  | UV resistant plastic and cable |
| Weight                           | 215 g                          |
| Housing dimensions               | Ø 81.3 x 15.2 mm               |
| Cable                            | 2x RG174, 3000 mm              |
| Operating temperature            | -40 - +85 °C                   |
| UV resistance                    | ✓                              |
| RoHS Compliant                   | $\checkmark$                   |