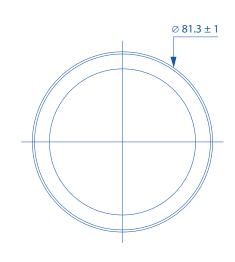

## **TECHNICAL DATA**

| MECHANICAL/ENVIRONMENTAL         |                                |
|----------------------------------|--------------------------------|
| Mounting method                  | Screw                          |
| Radome ingress protection rating | IP65 (exclude cable outlet)    |
| Radome material                  | UV resistant plastic and cable |
| Housing dimensions               | Ø 81.3 x 15.2 mm               |
| Cable                            | 2x RG174, 3000 mm              |
| Operating temperature            | -40 ~ +85 °C                   |
| Weight                           | 157 ± 10 g                     |
| UV resistance                    | <b>✓</b>                       |
| RoHS Compliant                   | <b>✓</b>                       |