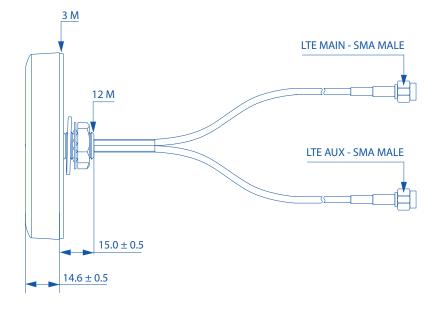

## **TECHNICAL DATA**

| MECHANICAL/ENVIRONMENTAL         |                                |
|----------------------------------|--------------------------------|
| Mounting method                  | Screw                          |
| Radome ingress protection rating | IP65 (exclude cable outlet)    |
| Radome material                  | UV resistant plastic and cable |
| Housing dimensions               | Ø 81.3 x 15.2 mm               |
| Cable                            | 2x RG174, 3000 mm              |
| Operating temperature            | -40 ~ +85 °C                   |
| Weight                           | 157 ± 10 g                     |
| UV resistance                    | <b>✓</b>                       |
| RoHS Compliant                   | <b>✓</b>                       |

| LTE ANTENNA              |                            |
|--------------------------|----------------------------|
| Frequency range          | 698 - 960, 1710 - 2690 MHz |
| Polarization             | Linear                     |
| Main antenna gain        | 2.5 dBi                    |
| Aux antenna gain         | 2.0 dBi                    |
| V.S.W.R                  | <3.0                       |
| Impedance                | 50 Ω                       |
| Connector type and count | 2x SMA Male                |