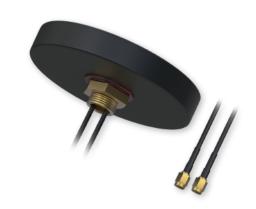

## COMBO MIMO MOBILE ROOF SMA ANTENNA

## **TECHNICAL DATA**

| MECHANICAL/ENVIRONMENTAL         |                                |
|----------------------------------|--------------------------------|
| Mounting method                  | Screw                          |
| Radome ingress protection rating | IP65 (exclude cable outlet)    |
| Radome material                  | UV resistant plastic and cable |
| Housing dimensions               | Ø 81.3 x 15.2 mm               |
| Cable                            | 2x RG174, 3000 mm              |
| Operating temperature            | -40 ~ +85 °C                   |
| Weight                           | 157 ± 10 g                     |
| UV resistance                    | <b>✓</b>                       |
| RoHS Compliant                   | <b>✓</b>                       |

| LTE ANTENNA              |                            |
|--------------------------|----------------------------|
| Frequency range          | 698 - 960, 1710 - 2690 MHz |
| Polarization             | Linear                     |
| Main antenna gain        | 2.5 dBi                    |
| Aux antenna gain         | 2.0 dBi                    |
| V.S.W.R                  | <3.0                       |
| Impedance                | 50 Ω                       |
| Connector type and count | 2x SMA Male                |