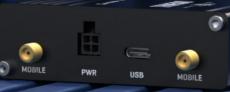

# TRM500

#### TRM500 USB-C 5G MODEM



TRM500 360° VIEW





# **5G**Ultra-high cellular speeds of up to 3.4 Gbps

### **FUTURE-PROOFING**

Backward compatible with 4G (Cat 19) and 3G

#### USB TYPE-C

For simultaneous network data and powering

#### COMPACT

Small size, easy installation







## **KEY FEATURES**

#### HARDWARE

| 5G Sub-6GHz SA: 2.4Gbps (DL)/900Mbps (UL); 5G NSA Sub-6GHz: 3.4Gbps DL (4x4 MIMO)/ 550<br>Mbps UL (2x2); 4G (LTE-FDD) – LTE Cat 19 1.6Gbps DL, 200Mbps UL; 3G – 42 Mbps DL, 5.76Mbps UL |
|-----------------------------------------------------------------------------------------------------------------------------------------------------------------------------------------|
| 1 x 4-pin power connector<br>1 x USB Type-C (The USB host must provide 5V @ 3A to power the device via the USB Type-C port)                                                             |
| 1 x SIM slots (Mini SIM - 2FF), 1.8 V/3 V                                                                                                                                               |
| 4 x SM