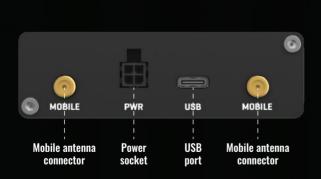

|

#### **SOFTWARE**

| Management Software | Windows Connection Manager, Modem Manager (Linux)    |
|---------------------|------------------------------------------------------|
| USB Serial Driver   | Windows 7/8/8.1/10/11,Linux 2.6~6.3,Android 4.x ~ 13 |
| GNSS Driver         | Android 4.x ~ 13                                     |
| RIL Driver          | Android 4.x ~ 13                                     |
| NDIS Driver         | Windows 7/8/8.1/10/11                                |
| MBIM Driver         | Windows 8/8.1/10/11, Linux 3.18~6.3                  |
| Gobinet Driver      | Linux 2.6/3.x/4.1~4.14                               |
| QMI_WWAN Driver     | Linux 3.4~6.3                                        |

FRONT VIEW -

**BACK VIEW** -