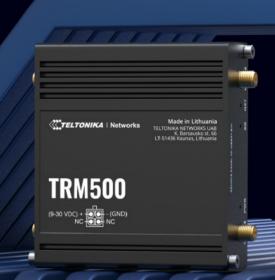

# TRM500

#### TRM500 USB-C 5G MODEM



TRM500 360° VIEW





# **5G**Ultra-high cellular speeds of up to 3.4 Gbps

### **FUTURE-PROOFING**

Backward compatible with 4G (Cat 19) and 3G

#### USB TYPE-C

For simultaneous network data and powering

#### COMPACT

Small size, easy installation







## **KEY FEATURES**

#### HARDWARE

| 5G Sub-6GHz SA: 2.4Gbps (DL)/900Mbps (UL); 5G NSA Sub-6GHz: 3.4Gbps DL (4x4 MIMO)/ 550<br>Mbps UL (2x2); 4G (LTE-FDD) – LTE Cat 19 1.6Gbps DL, 200Mbps UL; 3G – 42 Mbps DL, 5.76Mbps UL |
|-----------------------------------------------------------------------------------------------------------------------------------------------------------------------------------------|
| 1 x 4-pin power connector<br>1 x USB Type-C (The USB host must provide 5V @ 3A to power the device via the USB Type-C port)