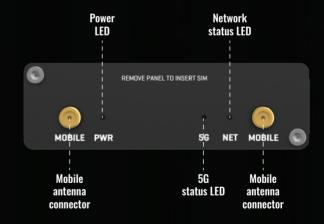

|

#### **SOFTWARE**

| Management Software | Windows Connection Manager, Modem Manager (Linux)    |
|---------------------|------------------------------------------------------|
| USB Serial Driver   | Windows 7/8/8.1/10/11,Linux 2.6~6.3,Android 4.x ~ 13 |
| GNSS Driver         | Android 4.x ~ 13                                     |
| RIL Driver          | Android 4.x ~ 13                                     |
| NDIS Driver         | Windows 7/8/8.1/10/11                                |
| MBIM Driver         | Windows 8/8.1/10/11, Linux 3.18~6.3                  |
| Gobinet Driver      | Linux 2.6/3.x/4.1~4.14                               |
| QMI_WWAN Driver     | Linux 3.4~6.3                                        |

FRONT VIEW -

**BACK VIEW** -