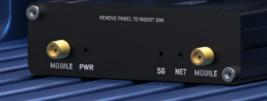

# TRM500

#### TRM500 USB-C 5G MODEM



TRM500 360° VIEW





# **5G**Ultra-high cellular speeds of up to 3.4 Gbps

### **FUTURE-PROOFING**

Backward compatible with 4G (Cat 19) and 3G

#### USB TYPE-C

For simultaneous network data and powering

#### COMPACT

Small size, easy installation







## **KEY FEATURES**

#### HARDWARE

| 5G Sub-6GHz SA: 2.4Gbps (DL)/900Mbps (UL); 5G NSA Sub-6GHz: 3.4Gbps DL (4x4 MIMO)/ 550<br>Mbps UL (2x2); 4G (LTE-FDD) – LTE Cat 19 1.6Gbps DL, 200Mbps UL; 3G – 42 Mbps DL, 5.76Mbps UL |
|-----------------------------------------------------------------------------------------------------------------------------------------------------------------------------------------|
| 1 x 4-pin power connector<br>1 x USB Type-C (The USB host must provide 5V @ 3A to power the device via the USB Type-C port)                                                             |
| 1 x SIM slots (Mini SIM - 2FF), 1.8 V/3 V                                                                                                                                               |
| 4 x