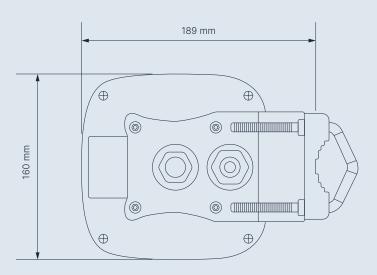

# MECHANICAL/ENVIRONMENTAL

| Cable                 | 6x RG316, 1x RG174  |
|-----------------------|---------------------|
| Operating Temperature | -40 °C to 75 °C     |
| Mounting Method       | Wall, ceiling, mast |
| IP rating             | IP67                |
| Weight                | 1500 g              |
| RoHS compliant        | √                   |