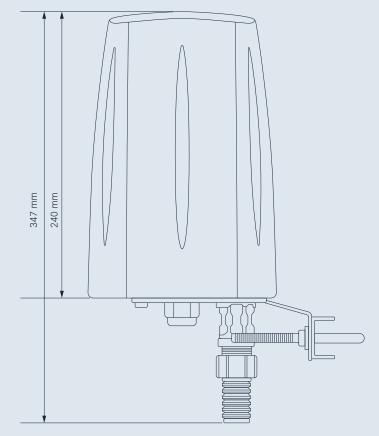

# MECHANICAL/ENVIRONMENTAL

| Cable                 | 6x RG316, 1x RG174  |
|-----------------------|---------------------|
| Operating Temperature | -40 °C to 75 °C     |
| Mounting Method       | Wall, ceiling, mast |
| IP rating             | IP67                |
| Weight                | 1500 g              |
| RoHS compliant        | √                   |