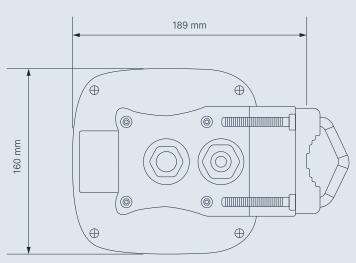

# INTEGRATED MOUNTING BRACKET

Quick and easy pole/mast mounting

# MECHANICAL/ENVIRONMENTAL

| Cable                 | 4x RG316, 1x RG174  |
|-----------------------|---------------------|
| Operating Temperature | -40 °C to 75 °C     |
| Mounting Method       | Wall, ceiling, mast |
| IP rating             | IP67                |
| Weight                | 1500 g              |
| RoHS compliant        |                     |