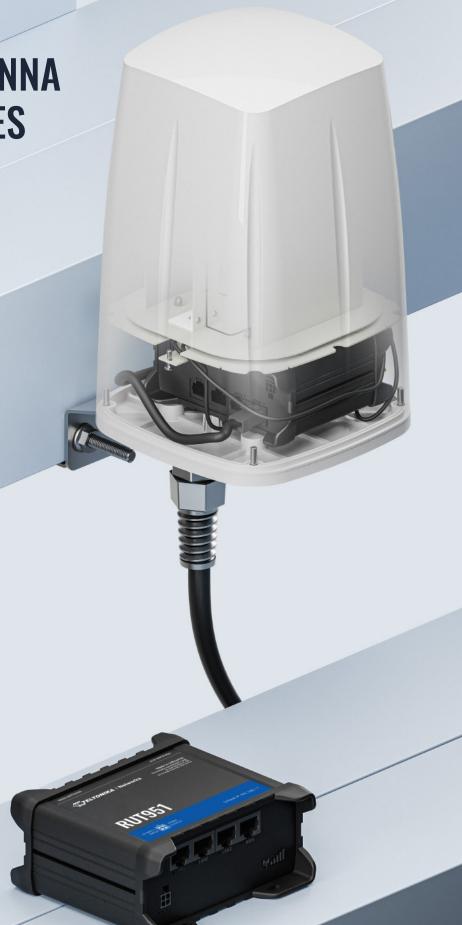

# OUTDOOR LTE/WI-FI/GPS ANTENNA FOR RUT9-SERIES ROUTERS

# PERFECT ROUTER MATCH

Compatible and designed to contain select Teltonika routers

The antenna is supplied without a router