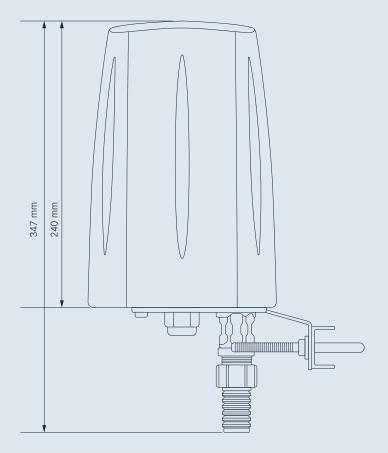

# **TECHNICAL DATA**

# MECHANICAL/ENVIRONMENTAL

| Cable                 | 4x RG316, 1x RG174  |
|-----------------------|---------------------|
| Operating Temperature | -40 °C to 75 °C     |
| Mounting Method       | Wall, ceiling, mast |
| IP rating             | IP67                |
| Weight                | 1500 g              |
| RoHS compliant        |                     |