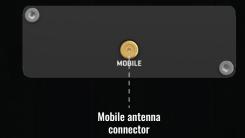

#### **EXTERNAL ANTENNA**

For enhanced network reliability

#### **HARDWARE**

| Mobile                 | 4G - Cat 4 up to 75 DL/50 UL Mbps, 3G - Up to 42 DL/5.76 UL Mbps, 2G - Up to 236.8 DL/ 236.8 UL kbp: |  |  |
|------------------------|------------------------------------------------------------------------------------------------------|--|--|
| Powering options       | MicroUSB, 5 VDC                                                                                      |  |  |
| SIM                    | 1 x SIM slot (Mini SIM – 2FF), 1.8 V/3 V                                                             |  |  |
| Antenna connectors     | 1 x SMA for Mobile                                                                                   |  |  |
| Status LEDs            | 1 x Power LED, 1 x Network LED, 1 x Mobile LED                                                       |  |  |
| Operating temperature  | -40 °C to 75 °C                                                                                      |  |  |
| Housing                | Anodized aluminum housing and panels                                                                 |  |  |
| Dimensions (W x H x D) | 74.5 x 25 x 64.5 mm                                                                                  |  |  |
| Weight                 | 274 g                                                                                                |  |  |