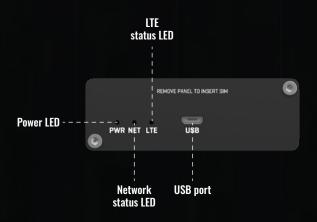

## **COMPACT & DURABLE**

Small size, easy installation

REMOVE PANEL TO INSERT SIM

Copyright © 2024, UAB TELTONIKA NETWORKS. Specifications and information given in this document are subject to change by UAB TELTONIKA NETWORKS without prior notice.

#### **HARDWARE**

| Mobile                 | 4G - Cat 4 up to 75 DL/50 UL Mbps, 3G - Up to 42 DL/5.76 UL Mbps, 2G - Up to 236.8 DL/ 236.8 UL kbp: |  |  |
|------------------------|------------------------------------------------------------------------------------------------------|--|--|
| Powering options       | MicroUSB, 5 VDC                                                                                      |  |  |
| SIM                    | 1 x SIM slot (Mini SIM – 2FF), 1.8 V/3 V                                                             |  |  |
| Antenna connectors     | 1 x SMA for Mobile                                                                                   |  |  |
| Status LEDs            | 1 x Power LED, 1 x Network LED, 1 x Mobile LED                                                       |  |  |
| Operating temperature  | -40 °C to 75 °C                                                                                      |  |  |
| Housing                | Anodized aluminum housing and panels                                                                 |  |  |
| Dimensions (W x H x D) | 74.5 x 25 x 64.5 mm                                                                                  |  |  |
| Weight                 | 274 g                                                                                                |  |  |